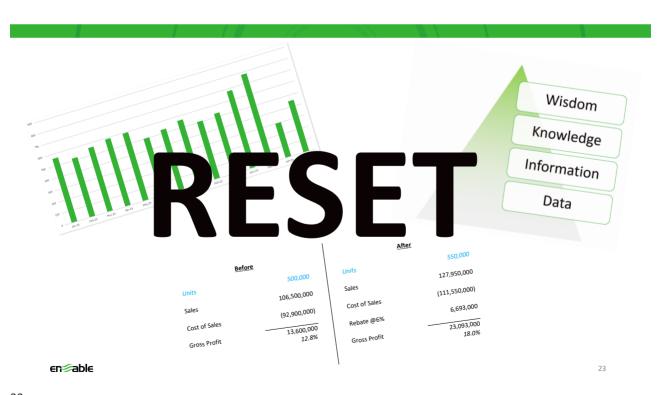

en able

Distributor

14

| <u>Before</u> |                     | <u>After</u>  |                     |
|---------------|---------------------|---------------|---------------------|
| Units         | 500,000             | Units         | 550,000             |
| Sales         | 106,500,000         | Sales         | 127,950,000         |
| Cost of Sales | (92,900,000)        | Cost of Sales | (111,550,000)       |
| Gross Profit  | 13,600,000<br>12.8% | Rebate @ 6%   | 6,693,000           |
|               |                     | Gross Profit  | 23,093,000<br>18.0% |

# RESET

en able

32