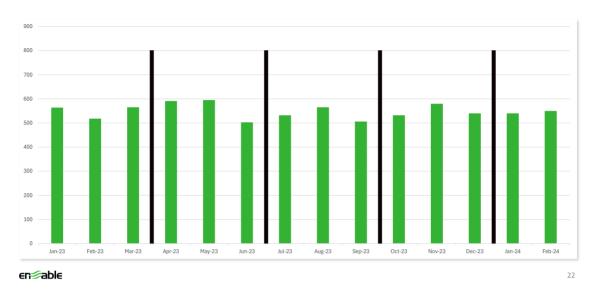

| 19.4%        | 33.8%        | 30.6%        |
| Ratio         | 27%          | 73%          |              |

en≶able 18

18

# "A **6% rebate** will be paid if **550,000 units** are purchased of which **73%** are Bundles."

en∉able 1

19

| <u>Manufacturer</u> |                       | <u>Distributor</u> |                       |
|---------------------|-----------------------|--------------------|-----------------------|
| Units               | +50,000               | Units              | +50,000               |
| Reported Revenue    | +11,957,000<br>+12.9% | Sales              | +21,450,000<br>+20.1% |
| Gross Profit        | +3,707,000            | Gross Profit       | +9,493,000            |

**En≶able** 20

20

### Avoiding the "Rebate Rush"



### Avoiding the "Rebate Rush"



22



## Reflect



en≶able

24

## **Evaluate**



en≶able

25





en≶able

26

## Engineer



en≶able

27

## **Transform**



en≶able 2

28

#### Rebate Strategy as the Foundation of a Partnership



en≶able

#### **A New Chapter**



en≶able 3

30



en/able

# RESET

en able

32