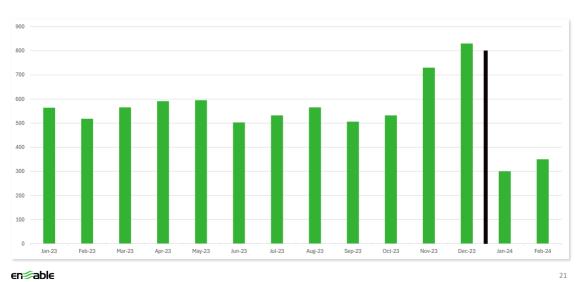

2,000   | 32,107,000   |
|               | 19.4%        | 33.8%        | 30.6%        |
| Ratio         | 27%          | 73%          |              |

en≶able 18

18

# "A **6% rebate** will be paid if **550,000 units** are purchased of which **73%** are Bundles."

en∉able 1

19

| <u>Manufacturer</u> |                       | <u>Distributor</u> |                       |
|---------------------|-----------------------|--------------------|-----------------------|
| Units               | +50,000               | Units              | +50,000               |
| Reported Revenue    | +11,957,000<br>+12.9% | Sales              | +21,450,000<br>+20.1% |
| Gross Profit        | +3,707,000            | Gross Profit       | +9,493,000            |

**En≶able** 20

20

### Avoiding the "Rebate Rush"



### Avoiding the "Rebate Rush"



22



## Reflect



en≶able

24

## **Evaluate**



en≶able

25





en≶able

26

## Engineer



en≶able

27

## **Transform**



en≶able 2

28

#### Rebate Strategy as the Foundation of a Partnership



en≶able

#### **A New Chapter**



en≶able 3

30



en/able

# RESET

en able

32