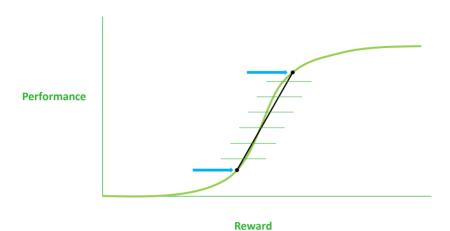

#### **Bang for Buck**

en≶able 11

Reward

#### Value for Money

en≶able 12

12